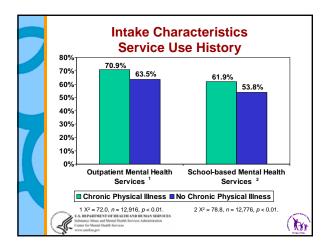

|  |                                | Ν     | Mean                  |
|--|--------------------------------|-------|-----------------------|
|  | Doctor Visits                  | 1,827 | 2.72 (sd=8.6)         |
|  | Emergency Room Visits          | 1,848 | <b>.42</b> (sd=1.6)   |
|  | Times Hospitalized             | 1,853 | <b>.11</b> (sd=1.03)  |
|  | Days Hospitalized              | 106   | 12.69 (sd=24.5        |
|  | Times Activities Disrupted     | 1,797 | <b>8.55</b> (sd=28.3) |
|  | Medication for Physical Health | 4.770 | 63%                   |
|  | Problems                       |       |                       |















| Problems (CBCL Total Problems T-Score   |                 |                 |  |  |
|-----------------------------------------|-----------------|-----------------|--|--|
| COVARIATES                              | Model 1<br>Beta | Model :<br>Beta |  |  |
| Chronic Physical Health Problem         | .112***         | .059**          |  |  |
| Outpatient Services in Past 12 Months   |                 | .093***         |  |  |
| School-based Services in Past 12 Months |                 | .103***         |  |  |
| Physical Abuse                          |                 | .032            |  |  |
| Sexual Abuse                            |                 | .066**          |  |  |
| Suicide Attempt                         |                 | .147***         |  |  |
| Domestic Viole