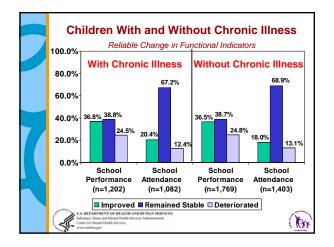

9**          |  |  |
| Outpatient Services in Past 12 Months   |                 | .093***         |  |  |
| School-based Services in Past 12 Months |                 | .103***         |  |  |
| Physical Abuse                          |                 | .032            |  |  |
| Sexual Abuse                            |                 | .066**          |  |  |
| Suicide Attempt                         |                 | .147***         |  |  |
| Domestic Violence                       |                 | .038            |  |  |
| Mental Illness in Bio Family            |                 | .201***         |  |  |
| Family Member - Chronic Health Problems |                 | .053*           |  |  |
| Adjusted R <sup>2</sup>                 | .012            | .148            |  |  |