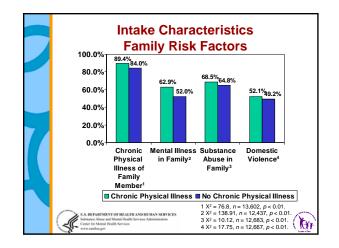

|  |                                | Ν     | Mean                  |
|--|--------------------------------|-------|-----------------------|
|  | Doctor Visits                  | 1,827 | 2.72 (sd=8.6)         |
|  | Emergency Room Visits          | 1,848 | <b>.42</b> (sd=1.6)   |
|  | Times Hospitalized             | 1,853 | <b>.11</b> (sd=1.03)  |
|  | Days Hospitalized              | 106   | 12.69 (sd=24.5        |
|  | Times Activities Disrupted     | 1,797 | <b>8.55</b> (sd=28.3) |
|  | Medication for Physical Health | 4.770 | 63%                   |
|  | Problems                       |       |                       |















| Problems (CBCL Total Problems T-Score   |                 |                 |  |  |
|-----------------------------------------|-----------------|-----------------|--|--|
| COVARIATES                              | Model 1<br>Beta | Model :<br>Beta |  |  |
| Chronic Physical Health Problem         | .112***         | .059**          |  |  |
| Outpatient Services in Past 12 Months   |                 | .093***         |  |  |
| School-based Services in Past 12 Months |                 | .103***         |  |  |
| Physical Abuse                          |                 | .032            |  |  |
| Sexual Abuse                            |                 | .066**          |  |  |
| Suicide Attempt                         |                 | .147***         |  |  |
| Domestic Violence