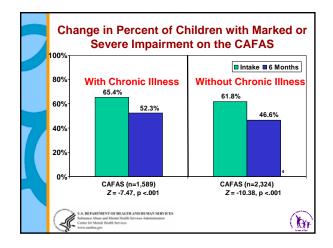

*          |  |  |
| Outpatient Services in Past 12 Months   |                 | .093***         |  |  |
| School-based Services in Past 12 Months |                 | .103***         |  |  |
| Physical Abuse                          |                 | .032            |  |  |
| Sexual Abuse                            |                 | .066**          |  |  |
| Suicide Attempt                         |                 | .147***         |  |  |
| Domestic Violence                       |                 | .038            |  |  |
| Mental Illness in Bio Family            |                 | .201***         |  |  |
| Family Member - Chronic Health Problems |                 | .053*           |  |  |
| Adjusted R <sup>2</sup>                 | .012            | .148            |  |  |