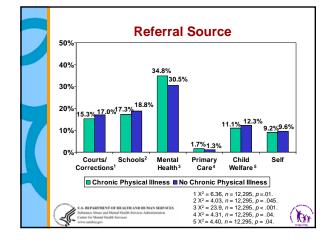

|  |                                | Ν     | Mean                  |
|--|--------------------------------|-------|-----------------------|
|  | Doctor Visits                  | 1,827 | 2.72 (sd=8.6)         |
|  | Emergency Room Visits          | 1,848 | <b>.42</b> (sd=1.6)   |
|  | Times Hospitalized             | 1,853 | <b>.11</b> (sd=1.03)  |
|  | Days Hospitalized              | 106   | 12.69 (sd=24.5        |
|  | Times Activities Disrupted     | 1,797 | <b>8.55</b> (sd=28.3) |
|  | Medication for Physical Health | 4.770 | 63%                   |
|  | Problems                       |       |                       |

| Problems (CBCL Total Problems T-Score   |                 |                 |  |  |
|-----------------------------------------|-----------------|-----------------|--|--|
| COVARIATES                              | Model 1<br>Beta | Model :<br>Beta |  |  |
| Chronic Physical Health Problem         | .112***         | .059**          |  |  |
| Outpatient Services in Past 12 Months   |                 | .093***         |  |  |
| School-based Services in Past 12 Months |                 | .103***         |  |  |
| Physical Abuse                          |                 | .032            |  |  |
| Sexual Abuse                            |                 | .066**          |  |  |
| Suicide Attempt                         |                 | .147***         |  |  |
| Domestic Violence                       |                 | .038            |  |  |
| Mental Illness in Bio Family            |                 | .201***         |  |  |
| Family Member - Chronic Health Problems |                 | .053*           |  |  |
| Adjusted R <sup>2</sup>                 | .012            | .148            |  |  |