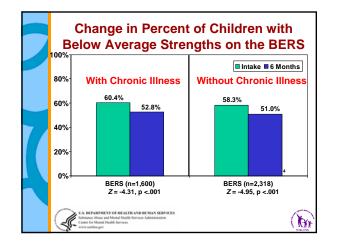

|  |  |
| Outpatient Services in Past 12 Months   |                 | .093***         |  |  |
| School-based Services in Past 12 Months |                 | .103***         |  |  |
| Physical Abuse                          |                 | .032            |  |  |
| Sexual Abuse                            |                 | .066**          |  |  |
| Suicide Attempt                         |                 | .147***         |  |  |
| Domestic Violence                       |                 | .038            |  |  |
| Mental Illness in Bio Family            |                 | .201***         |  |  |
| Family Member - Chronic Health Problems |                 | .053*           |  |  |
| Adjusted R <sup>2</sup>                 | .012            | .148            |  |  |