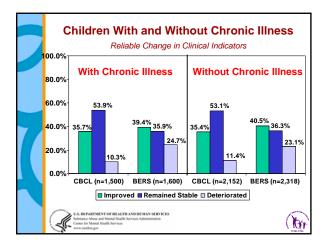

059**          |  |  |
| Outpatient Services in Past 12 Months   |                 | .093***         |  |  |
| School-based Services in Past 12 Months |                 | .103***         |  |  |
| Physical Abuse                          |                 | .032            |  |  |
| Sexual Abuse                            |                 | .066**          |  |  |
| Suicide Attempt                         |                 | .147***         |  |  |
| Domestic Violence                       |                 | .038            |  |  |
| Mental Illness in Bio Family            |                 | .201***         |  |  |
| Family Member - Chronic Health Problems |                 | .053*           |  |  |
| Adjusted R <sup>2</sup>                 | .012            | .148            |  |  |