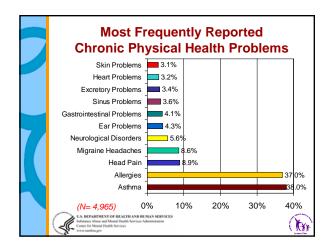

|  |                                | Ν     | Mean                  |
|--|--------------------------------|-------|-----------------------|
|  | Doctor Visits                  | 1,827 | 2.72 (sd=8.6)         |
|  | Emergency Room Visits          | 1,848 | <b>.42</b> (sd=1.6)   |
|  | Times Hospitalized             | 1,853 | <b>.11</b> (sd=1.03)  |
|  | Days Hospitalized              | 106   | 12.69 (sd=24.5        |
|  | Times Activities Disrupted     | 1,797 | <b>8.55</b> (sd=28.3) |
|  | Medication for Physical Health | 4.770 | 63%                   |
|  | Problems                       |       |                       |

| Problems (CBCL Total Problems T-Score   |                 |                 |  |  |
|-----------------------------------------|-----------------|-----------------|--|--|
| COVARIATES                              | Model 1<br>Beta | Model :<br>Beta |  |  |
| Chronic Physical Health Problem         | .112***         | .059**          |  |  |
| Outpatient Services in Past 12 Months   |                 | .093***         |  |  |
| School-based Services in Past 12 Months |                 | .103***         |  |  |
| Physical Abuse                          |                 | .032            |  |  |
| Sexual Abuse                            |                 | .066**          |  |  |
| Suicide Attempt                         |                 | .147***         |  |  |
| Domestic Violence                       |                 | .038            |  |  |
| Mental Illness in Bio Family            |                 | .201***         |  |  |
| Family Member - Chronic Health Problems |                 | .053*           |  |  |
| Adjusted R <sup>2</sup>                 | .012            | .148            |  |  |