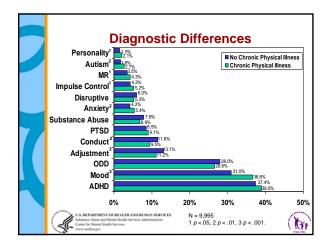

|  |                                | Ν     | Mean                  |
|--|--------------------------------|-------|-----------------------|
|  | Doctor Visits                  | 1,827 | 2.72 (sd=8.6)         |
|  | Emergency Room Visits          | 1,848 | <b>.42</b> (sd=1.6)   |
|  | Times Hospitalized             | 1,853 | <b>.11</b> (sd=1.03)  |
|  | Days Hospitalized              | 106   | 12.69 (sd=24.5        |
|  | Times Activities Disrupted     | 1,797 | <b>8.55</b> (sd=28.3) |
|  | Medication for Physical Health | 4.770 | 63%                   |
|  | Problems                       |       |                       |

| Problems (CBCL Total Problems T-Score   |                 |                 |  |  |
|-----------------------------------------|-----------------|-----------------|--|--|
| COVARIATES                              | Model 1<br>Beta | Model :<br>Beta |  |  |
| Chronic Physical Health Problem         | .112***         | .059**          |  |  |
| Outpatient Services in Past 12 Months   |                 | .093***         |  |  |
| School-based Services in Past 12 Months |                 | .103***         |  |  |
| Physical Abuse                          |                 | .032            |  |  |
| Sexual Abuse                            |                 | .066**          |  |  |
| Suicide Attempt                         |                 | .147***         |  |  |
| Domestic Violence                       |                 | .038            |  |  |
| Mental Illness in Bio Family            |                 | .201***         |  |  |
| Family Member - Chronic Health Problems |                 | .053*           |  |  |
| Adjusted R <sup>2</sup>                 | .012            | .148            |  |  |