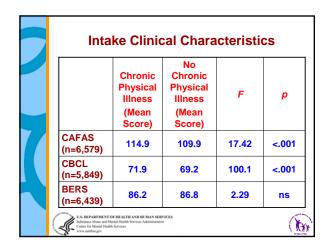

|  |                                | Ν     | Mean                  |
|--|--------------------------------|-------|-----------------------|
|  | Doctor Visits                  | 1,827 | 2.72 (sd=8.6)         |
|  | Emergency Room Visits          | 1,848 | <b>.42</b> (sd=1.6)   |
|  | Times Hospitalized             | 1,853 | <b>.11</b> (sd=1.03)  |
|  | Days Hospitalized              | 106   | 12.69 (sd=24.5        |
|  | Times Activities Disrupted     | 1,797 | <b>8.55</b> (sd=28.3) |
|  | Medication for Physical Health | 4.770 | 63%                   |
|  | Problems                       |       |                       |

| Problems (CBCL Total Problems T-Score   |                 |                 |  |  |
|-----------------------------------------|-----------------|-----------------|--|--|
| COVARIATES                              | Model 1<br>Beta | Model :<br>Beta |  |  |
| Chronic Physical Health Problem         | .112***         | .059**          |  |  |
| Outpatient Services in Past 12 Months   |                 | .093***         |  |  |
| School-based Services in Past 12 Months |                 | .103***         |  |  |
| Physical Abuse                          |                 | .032            |  |  |
| Sexual Abuse                            |                 | .066**          |  |  |
| Suicide Attempt                         |                 | .147***         |  |  |
| Domestic Violence                       |                 | .038            |  |  |
| Mental Illness in Bio Family            |                 | .201***         |  |  |
| Family Member - Chronic Health Problems |                 | .053*           |  |  |
| Adjusted R <sup>2</sup>                 | .012            | .148            |  |  |