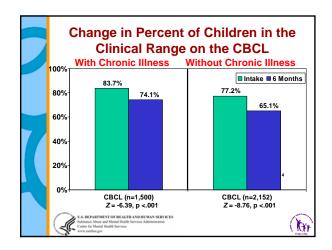

|  |  |
| Outpatient Services in Past 12 Months   |                 | .093***         |  |  |
| School-based Services in Past 12 Months |                 | .103***         |  |  |
| Physical Abuse                          |                 | .032            |  |  |
| Sexual Abuse                            |                 | .066**          |  |  |
| Suicide Attempt                         |                 | .147***         |  |  |
| Domestic Violence                       |                 | .038            |  |  |
| Mental Illness in Bio Family            |                 | .201***         |  |  |
| Family Member - Chronic Health Problems |                 | .053*           |  |  |
| Adjusted R <sup>2</sup>                 | .012            | .148            |  |  |