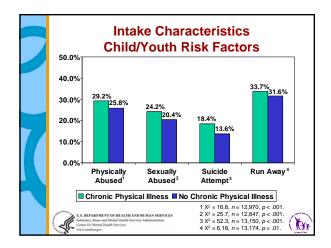

|  |                                | Ν     | Mean                  |
|--|--------------------------------|-------|-----------------------|
|  | Doctor Visits                  | 1,827 | 2.72 (sd=8.6)         |
|  | Emergency Room Visits          | 1,848 | <b>.42</b> (sd=1.6)   |
|  | Times Hospitalized             | 1,853 | <b>.11</b> (sd=1.03)  |
|  | Days Hospitalized              | 106   | 12.69 (sd=24.5        |
|  | Times Activities Disrupted     | 1,797 | <b>8.55</b> (sd=28.3) |
|  | Medication for Physical Health | 4.770 | 63%                   |
|  | Problems                       |       |                       |















| Problems (CBCL Total Problems T-Score   |                 |                 |  |  |
|-----------------------------------------|-----------------|-----------------|--|--|
| COVARIATES                              | Model 1<br>Beta | Model :<br>Beta |  |  |
| Chronic Physical Health Problem         | .112***         | .059**          |  |  |
| Outpatient Services in Past 12 Months   |                 | .093***         |  |  |
| School-based Services in Past 12 Months |                 | .103***         |  |  |
| Physical Abuse                          |                 | .032            |  |  |
| Sexual Abuse                            |                 | .066**          |  |  |
| Suicide Attempt                         |                 | .147***         |  |  |
| Domestic Violence