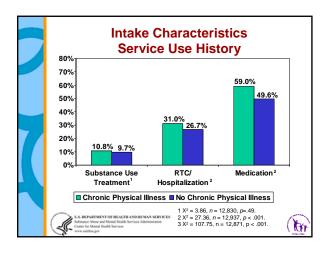

|  |                                | Ν     | Mean                  |
|--|--------------------------------|-------|-----------------------|
|  | Doctor Visits                  | 1,827 | 2.72 (sd=8.6)         |
|  | Emergency Room Visits          | 1,848 | <b>.42</b> (sd=1.6)   |
|  | Times Hospitalized             | 1,853 | <b>.11</b> (sd=1.03)  |
|  | Days Hospitalized              | 106   | 12.69 (sd=24.5        |
|  | Times Activities Disrupted     | 1,797 | <b>8.55</b> (sd=28.3) |
|  | Medication for Physical Health | 4.770 | 63%                   |
|  | Problems                       |       |                       |















| Problems (CBCL Total Problems T-Score   |                 |                 |  |  |
|-----------------------------------------|-----------------|-----------------|--|--|
| COVARIATES                              | Model 1<br>Beta | Model :<br>Beta |  |  |
| Chronic Physical Health Problem         | .112***         | .059**          |  |  |
| Outpatient Services in Past 12 Months   |                 | .093***         |  |  |
| School-based Services in Past 12 Months |                 | .103***         |  |  |
| Physical Abuse                          |                 | .032            |  |  |
| Sexual Abuse                            |                 | .066**          |  |  |
| Suicide Attempt                         |                 | .147***         |  |  |
| Domestic Violenc