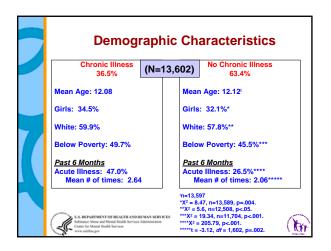

|  |                                | Ν     | Mean                  |
|--|--------------------------------|-------|-----------------------|
|  | Doctor Visits                  | 1,827 | 2.72 (sd=8.6)         |
|  | Emergency Room Visits          | 1,848 | <b>.42</b> (sd=1.6)   |
|  | Times Hospitalized             | 1,853 | <b>.11</b> (sd=1.03)  |
|  | Days Hospitalized              | 106   | 12.69 (sd=24.5        |
|  | Times Activities Disrupted     | 1,797 | <b>8.55</b> (sd=28.3) |
|  | Medication for Physical Health | 4.770 | 63%                   |
|  | Problems                       |       |                       |

| Problems (CBCL Total Problems T-Score   |                 |                 |  |  |
|-----------------------------------------|-----------------|-----------------|--|--|
| COVARIATES                              | Model 1<br>Beta | Model :<br>Beta |  |  |
| Chronic Physical Health Problem         | .112***         | .059**          |  |  |
| Outpatient Services in Past 12 Months   |                 | .093***         |  |  |
| School-based Services in Past 12 Months |                 | .103***         |  |  |
| Physical Abuse                          |                 | .032            |  |  |
| Sexual Abuse                            |                 | .066**          |  |  |
| Suicide Attempt                         |                 | .147***         |  |  |
| Domestic Violence                       |                 | .038            |  |  |
| Mental Illness in Bio Family            |                 | .201***         |  |  |
| Family Member - Chronic Health Problems |                 | .053*           |  |  |
| Adjusted R <sup>2</sup>                 | .012            | .148            |  |  |