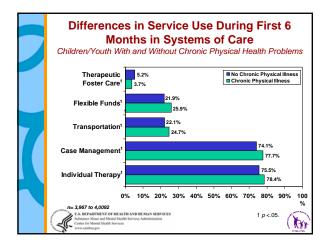

.059**          |  |  |
| Outpatient Services in Past 12 Months   |                 | .093***         |  |  |
| School-based Services in Past 12 Months |                 | .103***         |  |  |
| Physical Abuse                          |                 | .032            |  |  |
| Sexual Abuse                            |                 | .066**          |  |  |
| Suicide Attempt                         |                 | .147***         |  |  |
| Domestic Violence                       |                 | .038            |  |  |
| Mental Illness in Bio Family            |                 | .201***         |  |  |
| Family Member - Chronic Health Problems |                 | .053*           |  |  |
| Adjusted R <sup>2</sup>                 | .012            | .148            |  |  |