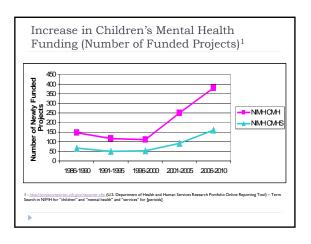

| Avg. price of a Car:    | <b>985</b><br>\$9005.00 | <b>Today</b><br>\$27,958.00 |
|-------------------------|-------------------------|-----------------------------|
| Avg. price of Milk:     | \$2.26/gal              | \$3.45/gal                  |
| Avg. price of Bread:    | \$0.55                  | \$2.49                      |
| Cost of a Stamp:        | \$0.22                  | \$0.44                      |
| Avg. price for a House: | \$89,330.00             | \$238,880.00                |
| Avg. cost of Gas:       | \$1.20/gal              | \$2.73/gal                  |









## Where Must We Go From Here?

- Continue with the vision
- Research and intervention focus needs to move "up" the system
- Build national base for system change
- Research on collaborations and system change