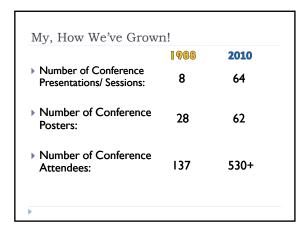

| Avg. price of a Car:    | <b>985</b><br>\$9005.00 | <b>Today</b><br>\$27,958.00 |
|-------------------------|-------------------------|-----------------------------|
| Avg. price of Milk:     | \$2.26/gal              | \$3.45/gal                  |
| Avg. price of Bread:    | \$0.55                  | \$2.49                      |
| Cost of a Stamp:        | \$0.22                  | \$0.44                      |
| Avg. price for a House: | \$89,330.00             | \$238,880.00                |
| Avg. cost of Gas:       | \$1.20/gal              | \$2.73/gal                  |









## Where Must We Go From Here?

- Continue with the vision
- Research and intervention focus needs to move "up" the system
- Build national base for system change
- Research on collaborations and system change