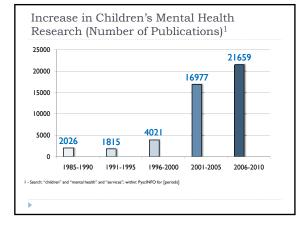

| Avg. price of a Car:    | <b>985</b><br>\$9005.00 | <b>Today</b><br>\$27,958.00 |
|-------------------------|-------------------------|-----------------------------|
| Avg. price of Milk:     | \$2.26/gal              | \$3.45/gal                  |
| Avg. price of Bread:    | \$0.55                  | \$2.49                      |
| Cost of a Stamp:        | \$0.22                  | \$0.44                      |
| Avg. price for a House: | \$89,330.00             | \$238,880.00                |
| Avg. cost of Gas:       | \$1.20/gal              | \$2.73/gal                  |









## Where Must We Go From Here?

- Continue with the vision
- Research and intervention focus needs to move "up" the system
- Build national base for system change
- Research on collaborations and system change