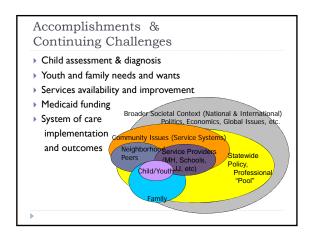

## Where Must We Go From Here?

- Continue with the vision
- Research and intervention focus needs to move "up" the system
- Build national base for system change
- Research on collaborations and system change